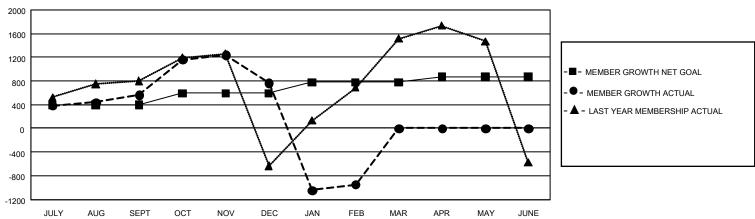

## GOALS AND ACTUAL MEMBERS CUMULATIVE

| DROPPED CLUBS: 0 |   | 0 CLUBS OF 0 ADDED 1 OR MORE NEW<br>MEMBERS | GENDER DIS                      | 0 (100.00%) |   |
|------------------|---|---------------------------------------------|---------------------------------|-------------|---|
| DROPPED MEMBERS  |   |                                             | FEMALE                          | 0 (100.00%) |   |
| DECEASED         | 0 | CLICK HERE FOR CUMULATIVE                   | TOTAL FAMILY UNIT MEMBERS       |             | 0 |
| CLUB CANCELLED   | 0 | MEMBERSHIP DATA                             | FAMILY MEMBERS PAYING HALF DUES |             | 0 |
| OTHER            | 0 |                                             |                                 |             | 0 |
| TOTAL            | 0 |                                             |                                 |             |   |