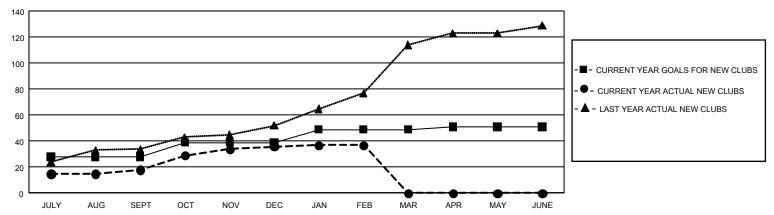

| 8             | JULY/AUG/SEPT         | 1,182                  | 1,060                   | 433                                                |  |
| OCT/NOV/DEC           | 33            | 18        | 3             | OCT/NOV/DEC           | 594                    | 1,164                   | 910                                                |  |
| JAN/FEB/MAR           | 30            | 1         | 91            | JAN/FEB/MAR           | 564                    | 426                     | 2,131                                              |  |
| APR/MAY/JUNE          | 6             | 0         | 0             | APR/MAY/JUNE          | 270                    | 0                       | 0                                                  |  |

## GOALS AND ACTUAL NEW CLUBS CUMULATIVE



## GOALS AND ACTUAL MEMBERS CUMULATIVE



| DROPPED CLUBS: 0 |   | 0 CLUBS OF 0 ADDED 1 OR MORE NEW<br>MEMBERS | GENDER DIS                      | 0 (100.00%) |   |
|------------------|---|---------------------------------------------|---------------------------------|-------------|---|
| DROPPED MEMBERS  |   |                                             | FEMALE                          | 0 (100.00%) |   |
| DECEASED         | 0 | CLICK HERE FOR CUMULATIVE                   | TOTAL FAMILY UNIT MEMBERS       |             | 0 |
| CLUB CANCELLED   | 0 | MEMBERSHIP DATA                             | FAMILY MEMBERS PAYING HALF DUES |             | 0 |
| OTHER            | 0 |                                             |                                 |             | 0 |
| TOTAL